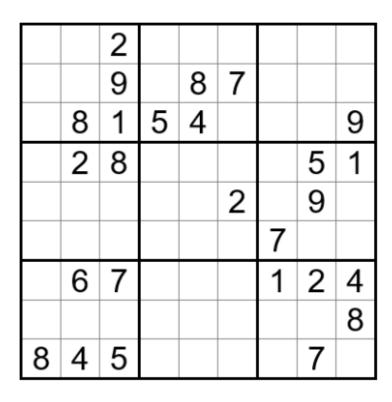

### Sudoku

The rules to play Sudoku are quite simple. Fill in the blanks so that each row, each column, and each of the nine 3x3 grids contain one instance of each of the numbers 1 through 9.